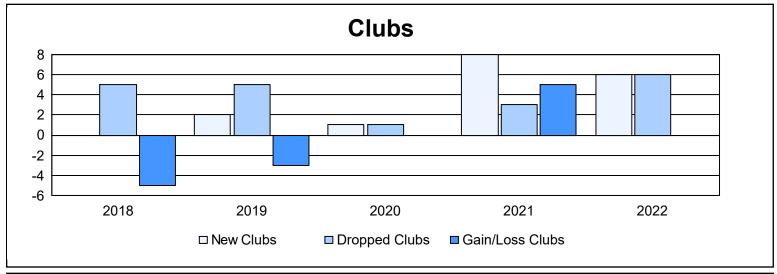

District 321A1 As of June 2022 Cumulative

| Year      | New<br>Clubs | Dropped<br>Clubs | Gain/<br>Loss<br>Clubs | New<br>Members | Charter<br>Members | Reinstate<br>Members | Transfer<br>Members | Total<br>Member<br>Added | Total<br>Members<br>Dropped | Gain/<br>Loss<br>Members |
|-----------|--------------|------------------|------------------------|----------------|--------------------|----------------------|---------------------|--------------------------|-----------------------------|--------------------------|
| 2017-2018 | 0            | 5                | -5                     | 283            | 5                  | 23                   | 6                   | 317                      | 312                         | 5                        |
| 2018-2019 | 2            | 5                | -3                     | 123            | 41                 | 14                   | 7                   | 185                      | 410                         | -225                     |
| 2019-2020 | 1            | 1                | 0                      | 70             | 47                 | 18                   | 3                   | 138                      | 284                         | -146                     |
| 2020-2021 | 8            | 3                | 5                      | 104            | 205                | 13                   | 3                   | 325                      | 314                         | 11                       |
| 2021-2022 | 6            | 6                | 0                      | 176            | 160                | 21                   | 10                  | 367                      | 316                         | 51                       |
| Average   | 3            | 4                | -1                     | 151            | 92                 | 18                   | 6                   | 266                      | 327                         | -61                      |